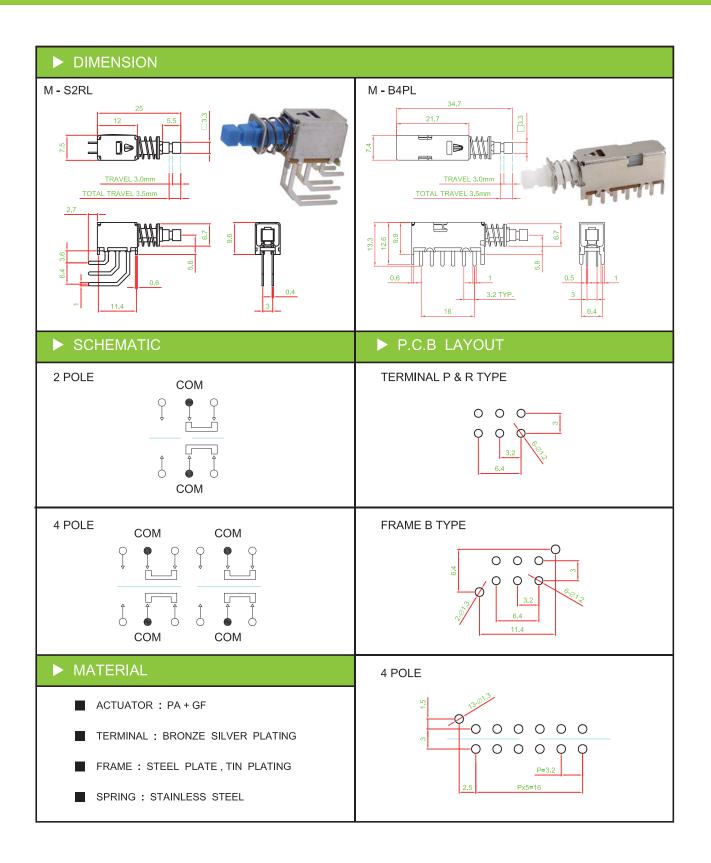

## SPECIFICATIONS

| SWITCH SPECIFICATIONS       |                                                                  |
|-----------------------------|------------------------------------------------------------------|
| POLE - POSITION             | 1P2T , 2P2T , 4P2T , Momentary<br>and Lock Type are available    |
| CONTACT RATING              | 30 V DC , 0.3 A<br>30 V DC , 1 A                                 |
| CONTACT RESISTANCE          | 50 m $\Omega$ MAX. 1.5 V DC ; 100 mA , by Method of Voltage DROP |
| INSULATION RESISTANCE       | 100 MΩ MIN. 500 V DC                                             |
| DIELECTRIC STRENGTH         | Breakdown is not Allowable ;<br>500 V AC for 1 Minute            |
| OPERATING FORCE             | 450 ± 150gf                                                      |
| OPERATING LIFE              | 10,000 cycles                                                    |
| OPERATING TEMPERATURE RANGE | -20°C ~ 70°C                                                     |
| TOTAL TRAVEL                | 3.5 ± 0.3 mm                                                     |