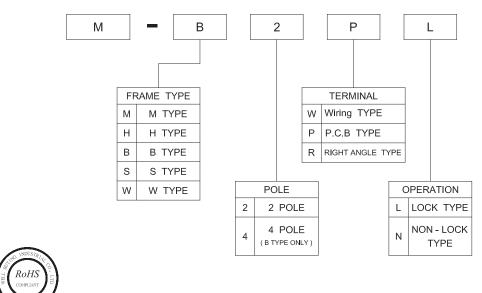

RATING              | 30 V DC , 0.3 A<br>30 V DC , 1 A                                 |
| CONTACT RESISTANCE          | 50 m $\Omega$ MAX. 1.5 V DC ; 100 mA , by Method of Voltage DROP |
| INSULATION RESISTANCE       | 100 MΩ MIN. 500 V DC                                             |
| DIELECTRIC STRENGTH         | Breakdown is not Allowable ;<br>500 V AC for 1 Minute            |
| OPERATING FORCE             | 450 ± 150gf                                                      |
| OPERATING LIFE              | 10,000 cycles                                                    |
| OPERATING TEMPERATURE RANGE | -20°C ~ 70°C                                                     |
| TOTAL TRAVEL                | 3.5 ± 0.3 mm                                                     |

► HOW TO ORDER











## **Mouser Electronics**

Authorized Distributor

Click to View Pricing, Inventory, Delivery & Lifecycle Information:

Well Buying: <u>M-B2PL-66</u>