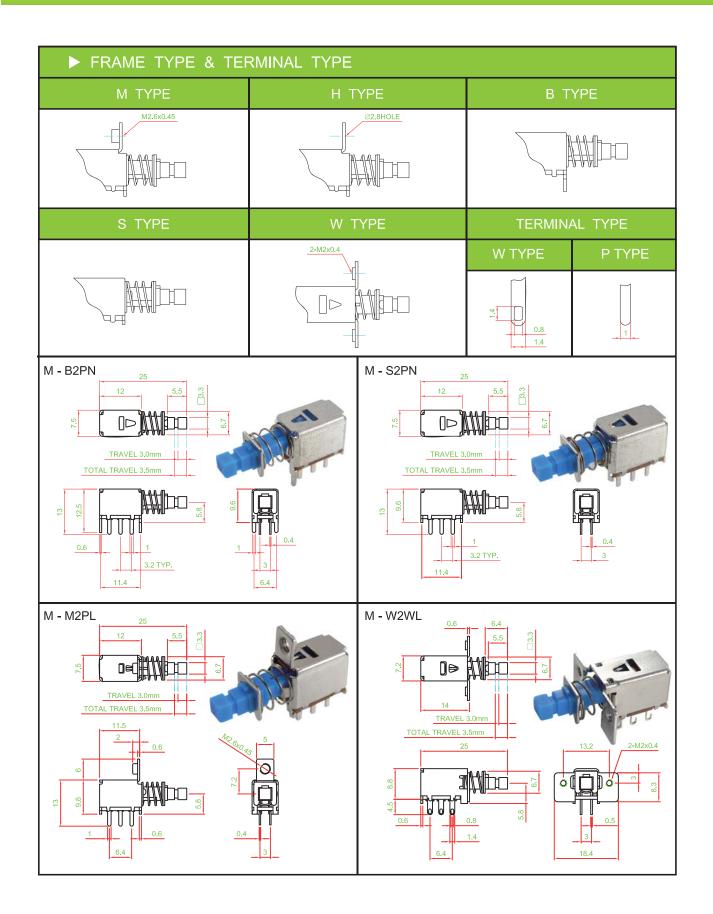

ING              | 30 V DC , 0.3 A<br>30 V DC , 1 A                                 |
| CONTACT RESISTANCE          | 50 m $\Omega$ MAX. 1.5 V DC ; 100 mA , by Method of Voltage DROP |
| INSULATION RESISTANCE       | 100 MΩ MIN. 500 V DC                                             |
| DIELECTRIC STRENGTH         | Breakdown is not Allowable ;<br>500 V AC for 1 Minute            |
| OPERATING FORCE             | 450 ± 150gf                                                      |
| OPERATING LIFE              | 10,000 cycles                                                    |
| OPERATING TEMPERATURE RANGE | -20°C ~ 70°C                                                     |
| TOTAL TRAVEL                | 3.5 ± 0.3 mm                                                     |

► HOW TO ORDER











## **Mouser Electronics**

Authorized Distributor

Click to View Pricing, Inventory, Delivery & Lifecycle Information:

Well Buying: <u>M-B2PL-66</u>